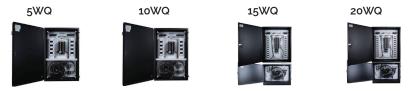

## **Wall Mount Transformers**

Wall-mounted transformer systems are designed to blanket a facility with clean and phase coherent AC power. Power that remains clean regardless of how many components are plugged in. This gives you the peace of mind you need when planning your space and its important power infrastructure. Our wall systems are ideal for most multi-circuit applications and can ensure your space is provided with clean, balanced power.